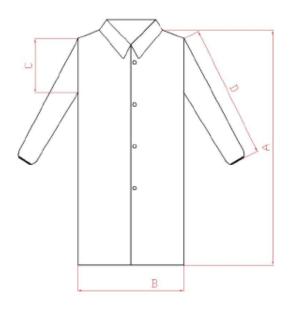

## **Size Indication Guide**

| Style         | Measurement Location(cm) |      |      |      |  |  |  |
|---------------|--------------------------|------|------|------|--|--|--|
| Size          | A                        | В    | с    | D    |  |  |  |
| м             | 100                      | 125  | 27   | 57   |  |  |  |
| L             | 105                      | 130  | 27   | 57   |  |  |  |
| XL            | 110                      | 135  | 27   | 57   |  |  |  |
| Tolerance(cm) | ±3.0                     | ±3.0 | ±1.0 | ±2.0 |  |  |  |