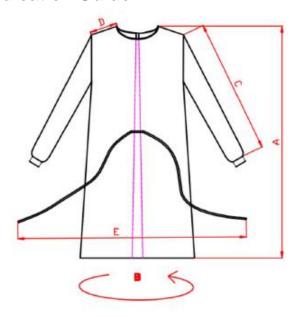

## **Size Indication Guide**

| Style         | Measurement Location(cm) |      |      |      |      |
|---------------|--------------------------|------|------|------|------|
| Size          | А                        | В    | С    | D    | E    |
| М             | 137                      | 140  | 57   | 27   | 180  |
| Tolerance(cm) | ±2.0                     | ±2.0 | ±2.0 | ±1.0 | ±5.0 |