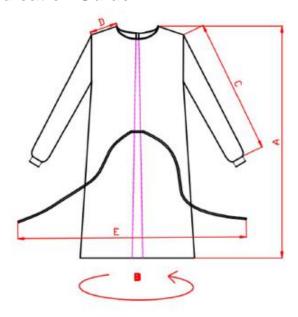

## **Size Indication Guide**

| Style         | Measurement Location(cm) |      |      |      |      |  |
|---------------|--------------------------|------|------|------|------|--|
| Size          | А                        | В    | С    | D    | E    |  |
| М             | 137                      | 140  | 57   | 27   | 180  |  |
| Tolerance(cm) | ±2.0                     | ±2.0 | ±2.0 | ±1.0 | ±5.0 |  |

Remark: The size of the product could be customized according to the client.