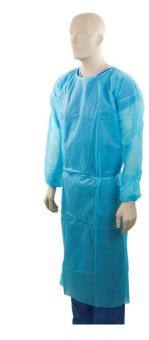

## **Bastion Clinical Gown**

| ITEM CODE | DESCRIPTION                     | INNERS | QTY PER<br>INNER | FULL CTN<br>QTY |
|-----------|---------------------------------|--------|------------------|-----------------|
| 700-920   | Bastion PP Clinical Gown - Blue | 10     | 10               | 100             |

#### SPECIFICATION:

| Material:  | Non Woven Polypropylene        |
|------------|--------------------------------|
| Thickness: | 40 gsm                         |
| Dimensions | 137 x140cm - one size fits all |

#### FEATURES & BENEFITS:

- Bastion Polypropylene Gowns are used in medical, health care, animal care and food processing environments:
- · Excellent protection, comfort and breathability
- · Velcro Neck fastener elastic cuffs, tie around waist for snug fit
- · Isolates alcohols, oils, water and blood
- HACCP, ISO13485, and CE 0197 compliant