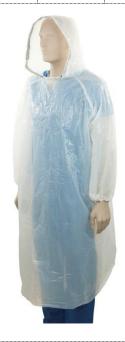

### Bastion Splash Jacket with Hood

| ITEM CODE | DESCRIPTION                                               | INNERS | QTY PER<br>INNER | FULL CTN<br>QTY | PELLET<br>QTY | CTN CUBIC |
|-----------|-----------------------------------------------------------|--------|------------------|-----------------|---------------|-----------|
| 700-606   | Bastion PE Full Length Splash<br>Jacket with Hood - White | 20     | 10               | 200             | 24            | 0.0602    |

#### SPECIFICATION:

| Material:  | Polyethylene |
|------------|--------------|
| Dimensions | 130x80cm     |

#### FEATURES & BENEFITS:

- Used for medical, general industry, food processing, cleaning and farming applications
- · Excellent shower proof protection, comfort and breathability
- · One size fits all
- · Elastic cuffs and tie down hood
- ISO 13485 and CE 0197 certified