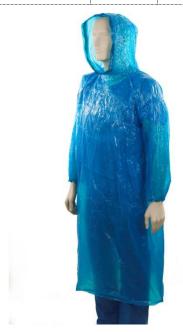

### Bastion Splash Jacket with Hood

| ITEM CODE | DESCRIPTION                                              | INNERS | QTY PER<br>INNER | FULL CTN<br>QTY | PELLET<br>QTY | CTN CUBIC |
|-----------|----------------------------------------------------------|--------|------------------|-----------------|---------------|-----------|
| 700-606   | Bastion PE Full Length Splash<br>Jacket with Hood - Blue | 20     | 10               | 200             | 24            | 0.0602    |

#### SPECIFICATION:

| Material:  | Polyethylene |
|------------|--------------|
| Dimensions | 130x80cm     |

#### FEATURES & BENEFITS:

- Used for medical, general industry, food processing, cleaning and farming applications
- · Excellent shower proof protection, comfort and breathability
- · One size fits all
- · Elastic cuffs and tie down hood
- ISO 13485 and CE 0197 certified