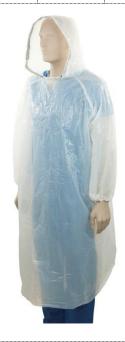

### Bastion Splash Jacket with Hood

| ITEM CODE | DESCRIPTION                                               | INNERS | QTY PER<br>INNER | FULL CTN<br>QTY | PELLET<br>QTY | CTN CUBIC |
|-----------|-----------------------------------------------------------|--------|------------------|-----------------|---------------|-----------|
| 700-606   | Bastion PE Full Length Splash<br>Jacket with Hood - White | 1      | 200              | 200             | 24            | 0.0602    |

#### SPECIFICATION:

| Material:  | Polyethylene |
|------------|--------------|
| Dimensions | 130x80cm     |

#### FEATURES & BENEFITS:

- Used for medical, general industry, food processing, cleaning and farming applications
- · Excellent shower proof protection, comfort and breathability
- · One size fits all
- · Elastic cuffs and tie down hood
- ISO 13485 and CE 0197 certified