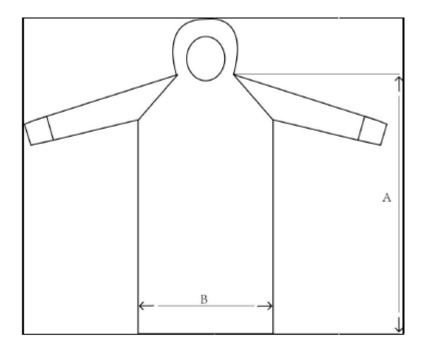

### **Size Indication Guide**

| Style         | Measurement Location(cm) |      |  |  |
|---------------|--------------------------|------|--|--|
| PE Rain coat  | А                        | В    |  |  |
| T E Nam cour  | 130                      | 80   |  |  |
| Tolerance(cm) | ±3.0                     | ±3.0 |  |  |