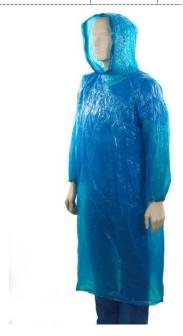

### Bastion Splash Jacket with Hood

| ITEM CODE | DESCRIPTION                                              | INNERS | QTY PER<br>INNER | FULL CTN<br>QTY | PELLET<br>QTY | CTN CUBIC |
|-----------|----------------------------------------------------------|--------|------------------|-----------------|---------------|-----------|
| 700-606   | Bastion PE Full Length Splash<br>Jacket with Hood - Blue | 1      | 200              | 200             | 24            | 0.0602    |

#### SPECIFICATION:

| Material:  | Polyethylene |
|------------|--------------|
| Dimensions | 130x80cm     |

#### FEATURES & BENEFITS:

- Used for medical, general industry, food processing, cleaning and farming applications
- · Excellent shower proof protection, comfort and breathability
- · One size fits all
- · Elastic cuffs and tie down hood
- ISO 13485 and CE 0197 certified